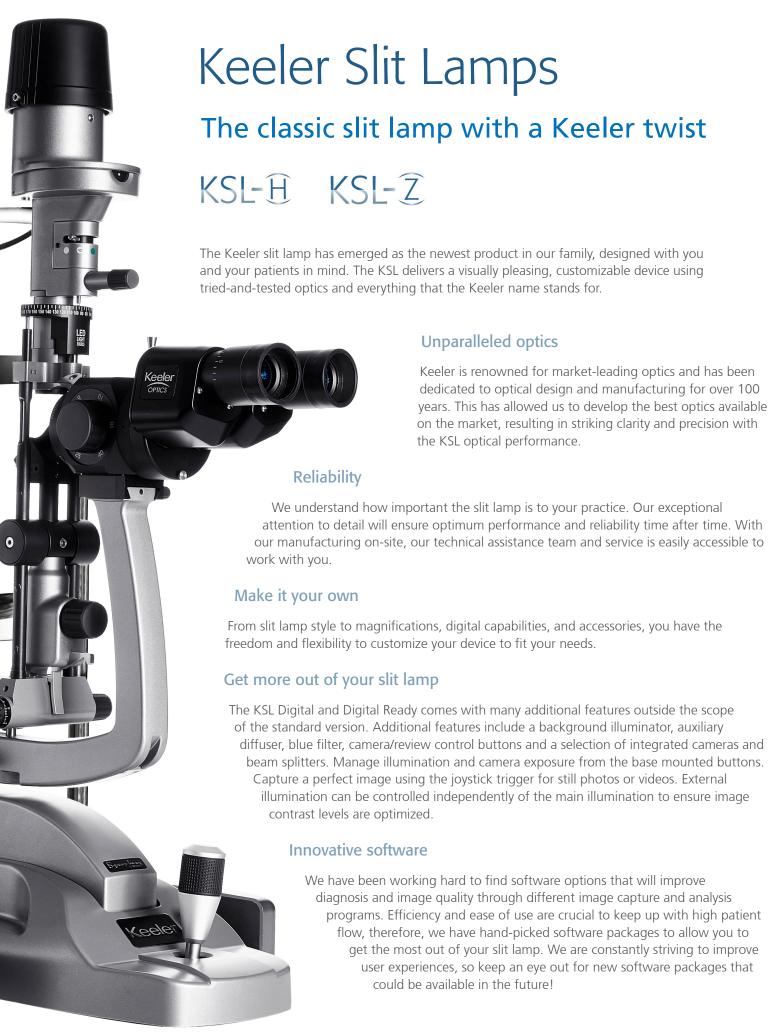

## KSL-H3

## **STANDARD**

3 Step drum (10x, 16x, 25x)

# KSL-H5

## **STANDARD**

5 Step drum (6x, 10x, 16x, 25x, 40x)

# KSL-Z3

### **STANDARD**

3 Step drum (10x, 16x, 25x)

# KSL-Z5

### **STANDARD**

5 Step drum (6x, 10x, 16x, 25x, 40x)